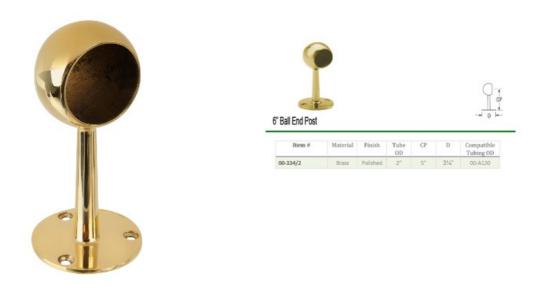

## 02-334/2 Solid Brass Clear Coat 6" Tall Ball End Post 2" OD

Architectural hardware provides a unique breadth of decorative hardware brackets for mounting metal railings in all kinds of settings. And, like your handrail, footrail, stair railing, kitchen rail system or other railing, brackets may be available in a variety of finishes in addition to traditional brass fittings, including white, stainless steel, and more. All brackets are supplied with necessary hardware for proper installation.