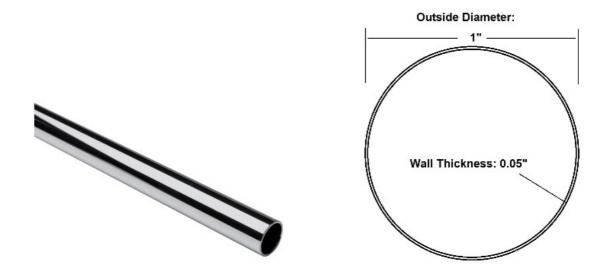

### 40-A100 1" OD x 0.05" Tubing - 304 Grade Polished Stainless Steel

40-A100 architectural round tube is a stainless steel tube with a 1" outside diameter, a 0.05" wall thickness, and is available in stock lengths up to 20 feet. It is made with 304 grade stainless steel.