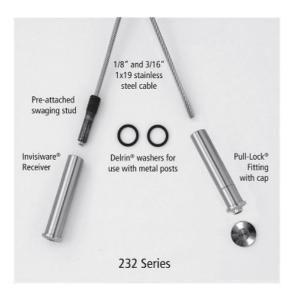

## CA232-SM/20 20 FT Invisiware 1/8" Cable Rail Kit Assembly for Metal and Wood Posts

- Each kit contains one cable and associated hardware including the end caps.
- Kit packaged using Skin Packaging on a retail printed card (not bulk)
- Use with our Metal 1/8" Cable Pre-Fabricated Posts. Cable Railing Posts
- 232 SERIES Cable Railing Kit for Metal Posts with 1/8" cable (5' to 25' long)
- 224 SERIES Cable Railing Kit for Metal Posts with 1/8" cable (30' to 50' long)
- Each kit contains one cable and associated hardware
- Tools Needed: 5/32" drill bit for cable, 29/64" drill bit for Receiver and Pull-Lock installation, 3/16" Hex wrench for tensioning Receiver, Cable cutting tool. (Please note: Our metal posts come pre-drilled)