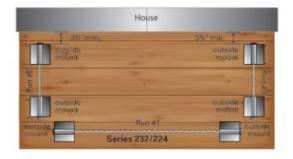

## CA232-SM/20

## SPEC-SHEET

## CA232-SM/20 20 FT Invisiware 1/8" Cable Rail Kit Assembly for Metal and Wood Posts





- Each kit contains one cable and associated hardware including the end caps.
- Kit packaged using Skin Packaging on a retail printed card (not bulk)
- Use with our Metal 1/8" Cable Pre-Fabricated Posts. Cable Railing Posts
- 232 SERIES Cable Railing Kit for Metal Posts with 1/8" cable (5' to 25' long)
- 224 SERIES Cable Railing Kit for Metal Posts with 1/8" cable (30' to 50' long)
- Each kit contains one cable and associated hardware
- Tools Needed: 5/32" drill bit for cable, 29/64" drill bit for Receiver and Pull-Lock installation, 3/16" Hex wrench for tensioning Receiver, Cable cutting tool. (Please note: Our metal posts come pre-drilled)

Cable Installation With Metal Posts