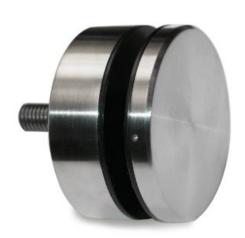

## SPEC-SHEET

E40960 Glass Standoff 2-3/8" Round - 0.38" Depth - for 5/16 -21/32" Glass Thickness - in Satin Stainless Steel 316

This 2-3/8" round wall mount glass clamp from IAM Desgin is made of 316 grade stainless steel, has a brushed (satin) finish and is designed to hold 5/16 - 21/32" thick glass. It has an offset from the wall to the glass of 0.38" (10mm) and comes complete with a threaded bolt. Mount this bracket on a wall (recommended on a stud) or on a rectangular vertical post using the included hardware or alternate depending on the material the bracket is being mounted upon.