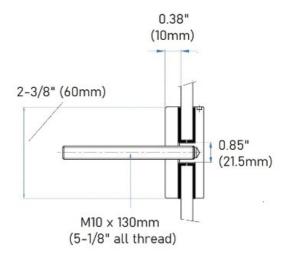

## SPEC-SHEET

E40960 Glass Standoff 2-3/8" Round - 0.38" Depth - for 5/16 -21/32" Glass Thickness - in Satin Stainless Steel 316

This 2-3/8" round wall mount glass clamp from IAM Desgin is made of 316 grade stainless steel, has a brushed (satin) finish and is designed to hold 5/16 - 21/32" thick glass. It has an offset from the wall to the glass of 0.38" (10mm) and comes complete with a threaded bolt. Mount this bracket on a wall (recommended on a stud) or on a rectangular vertical post using the included hardware or alternate depending on the material the bracket is being mounted upon.

## Hardware Included:

M12 (12mm) threaded bolt, 5-1/8" all thread in total.

Material Care: Clean with stainless steel cleaner and protectant, item# CAE-ZCleankIT.

Consult local building codes for rail height, wall offset and other requirements.