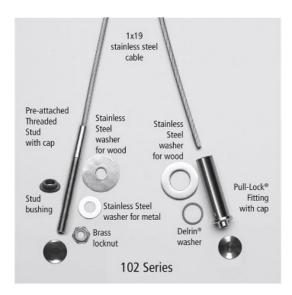

## CA102-MD/10 10 FT Basic 3/16" Cable Rail Kit Assembly for Wood and Metal Posts

CA102-MD cable railing kits are designed to mount through metal posts and wood posts and come with one cable and all associated hardware including

- 3/16" diameter 1×19 Type 316 stainless steel cable
- · Stainless steel fittings for both ends of your cable run
  - o One tensioning fitting attached to the cable
  - One non-tensioning fitting not attached to the cable
- All washers and fasteners
- Installation instructions