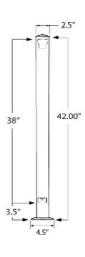

## 51DB-9000/42/F/C 2-1/2" Square 42" H Floor Mount Center Post for Picket Rail - Aluminum -Dark Bronze

This 42" High Floor Mount Center Post is a 2-1/2" square aluminum post that has four machined holes that are designed to receive the top and bottom rails of two picket rail panels. This post has a dark bronze paint finish.

The machined holes in the post allow for the panels to connect to the posts in a clean and seamless way.

Maximum recommended center-to-center spacing for posts is 6 feet.

Consult local building code for specific requirements in your area.