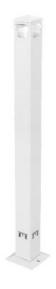

## 51WT-9000/36/F/L 2-1/2" Square 36" H Floor Mount Corner Post for Picket Rail - Aluminum -White

This 36" High Floor Mount Corner Post is a 2-1/2" square aluminum post that has four machined holes that are designed to receive the top and bottom rails of two picket rail panels at a 90 degree angle. This post has a white paint finish.

The machined holes in the post allow for the panels to connect to the posts in a clean and seamless way.

Maximum recommended center-to-center spacing for posts is 6 feet.

Consult local building code for specific requirements in your area.