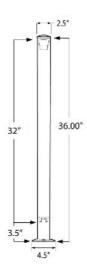

## 51WT-9000/36/F/L 2-1/2" Square 36" H Floor Mount Corner Post for Picket Rail - Aluminum -White

This 36" High Floor Mount Corner Post is a 2-1/2" square aluminum post that has four machined holes that are designed to receive the top and bottom rails of two picket rail panels at a 90 degree angle. This post has a white paint finish.

The machined holes in the post allow for the panels to connect to the posts in a clean and seamless way.

Maximum recommended center-to-center spacing for posts is 6 feet.

Consult local building code for specific requirements in your area.