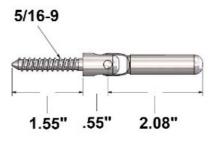

## CA-WSN3/16-1 Stair Non Tensioner Fitting for 3/16" Cable on Wood

CA-WSN3/16-1 is a non-tensioning cable fitting for stair railing that is designed to mount onto a wood post. This fitting has a swivel feature that allows the cable to be set at an angle. It is made of weather resistant 316 grade stainless steel and is designed to hold 3/16" thick cable. This fitting is made in the USA.