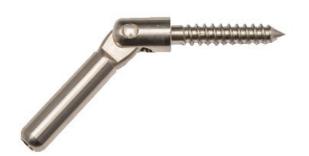

## CA-WSN3/16-1 Stair Non Tensioner Fitting for 3/16" Cable on Wood

CA-WSN3/16-1 is a non-tensioning cable fitting for stair railing that is designed to mount onto a wood post. This fitting has a swivel feature that allows the cable to be set at an angle. It is made of weather resistant 316 grade stainless steel and is designed to hold 3/16" thick cable. This fitting is made in the USA.

### Flex Fitting Features

- · Easy to install.
- No swaging needed. Just push the end of the cable into the fitting and let it lock into place.
- · Sleek and smooth, no sharp edges.
- Fittings attach to end posts only; cable passes straight through all intermediate posts for maximum visibility.