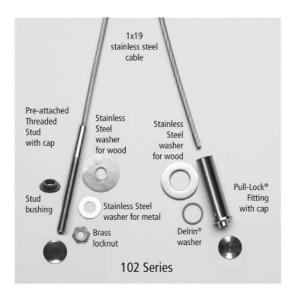

## CA102-SM/5 5 FT Basic 1/8" Cable Rail Kit Assembly for Wood and Metal Posts

The CA102-SM/5 cable railing kit is designed to mount through metal posts and wood posts and comes with one cable and all associated hardware including

- 1/8" diameter 1×19 Type 316 stainless steel cable
- · Stainless steel fittings for both ends of your cable run
  - o One tensioning fitting attached to the cable
  - o One non-tensioning fitting not attached to the cable
- All washers and fasteners
- Installation instructions