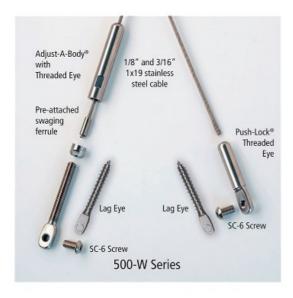

## CA500W-SM/40

## SPEC-SHEET

CA500W-SM/40 40 FT Adjust-a-Body Thread Eye 1/8" Cable Rail Kit - Series 500 For Wood Posts

- Each kit contains one cable and associated hardware including the end caps.
- Kit packaged using Skin Packaging on a retail printed card (not bulk)
- Use with 4"x4" Wood Stair Posts. Inside-to-Inside
- Each kit contains one cable and associated hardware
- Tools Needed:

Cable Installation With Wood Posts On Stairs