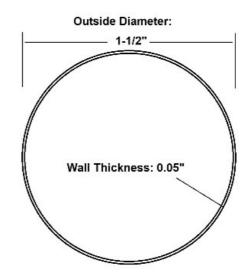

# 40-A110 1-1/2" OD x 0.05" Tubing - 304 Grade Polished Stainless Steel

40-A110 architectural round tube is a stainless steel tube with a 1-1/2" outside diameter, a 0.05" wall thickness, and is available in stock lengths up to 20 feet. It is made with 304 grade stainless steel.