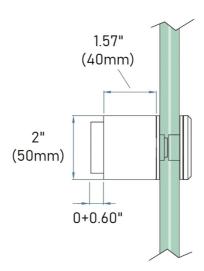

## **SPEC-SHEET**

E620080 Glass Standoff 2" Round - Adjustable Depth - for Glass Thickness 21-32 - 27/32" - in Satin Stainless Steel 304

This 2"(50mm) round wall mount glass clamp from IAM Design is made of 304 grade stainless steel, has a brushed (satin) finish and is designed to hold 21/32 – 27/32" thick glass. It has an offset from the wall to the glass of 1.57" (40mm) which can be extended an additional 0.60" (15mm). Mount this bracket on a wall (recommended on a stud) using hardware appropriate for the material that it mounts on.