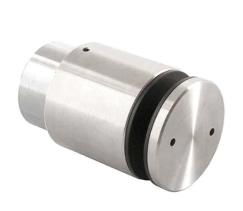

## **SPEC-SHEET**

E620080 Glass Standoff 2" Round - Adjustable Depth - for Glass Thickness 21-32 - 27/32" - in Satin Stainless Steel 304

This 2"(50mm) round wall mount glass clamp from IAM Design is made of 304 grade stainless steel, has a brushed (satin) finish and is designed to hold 21/32 – 27/32" thick glass. It has an offset from the wall to the glass of 1.57" (40mm) which can be extended an additional 0.60" (15mm). Mount this bracket on a wall (recommended on a stud) using hardware appropriate for the material that it mounts on.