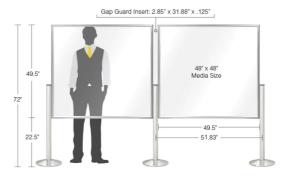

## 50-QGP1005/MB/CL Queue Guard Germ Shield Panel For Standard Height Stanchions - Satin Anodized Finish

Aluminum frame with acrylic panel.

- \* 49.5" x 49.5" square panel. See images for additional dimensions.
- \* Use with standard Beltrac Partition Posts and Heavy-Base Stanchions.
- \* Provides an added layer of protection within waiting lines.
- \* Assures the public that their safety and health is a top priority.
- \* Keeps visibility of the entire queuing area.
- \* Simply remove post spacers to use as a standard Post & Panel system.
- \* Each panel includes a Gap Guard Acrylic Insert for between barrier panels.