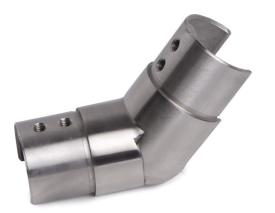

## SPEC-SHEET

49-732ACU/424 Adjustable Flush Ell for Channel Tube - UP - in Satin Stainless Steel 316 - 1.67" OD (0.06" Wall)

This adjustable elbow for channel tube is made of 316 grade stainless steel and has a brushed finish. It is designed to connect two different ends of 1.67" diameter channel tube, item# A114U and enables an upward bend in the tube. Connect the elbow to the tube ends using our adhesive and activator (items LB-00201 and 00211).