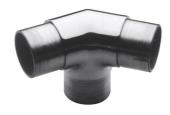

## **SPEC-SHEET**

44-738/1H Satin (Brushed) Stainless Steel Flush 135 Degree Side Outlet Ell 1.5" OD Tubing (0.05" Wall)

A streamlined look is achieved with the use of flush fittings. Different options ensure simple assembly and flexibility to accommodate any project. Our flush fittings feature a 1" long sleeve (The longest in the industry) for added strength and adhesive coverage.